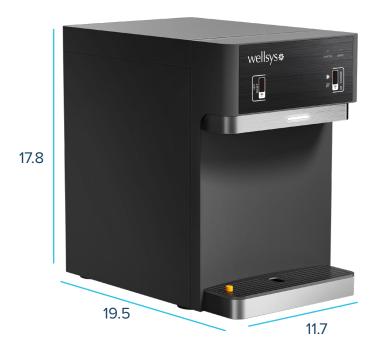

## W9 CT WATER COOLER

| Description                   | Specification            |
|-------------------------------|--------------------------|
| Weight                        | 46.3 lbs (21 kg)         |
| Dimensions                    | 17.8"H x 11.7"W x 19.5"L |
| Cold Tank Capacity            | 1 gallon (3.8 liters)    |
| Hot Tank Capacity             | .5 gallons (1.9 liters)  |
| Dispense Area                 | 10.7"                    |
| Reccomended<br>Water Pressure | 60-70 psi                |
| Rated Voltage/<br>Frequency   | 110v/60Hz @ 4.9 amps     |
| Power Consumption             | 1.60 kWh/24 hours        |