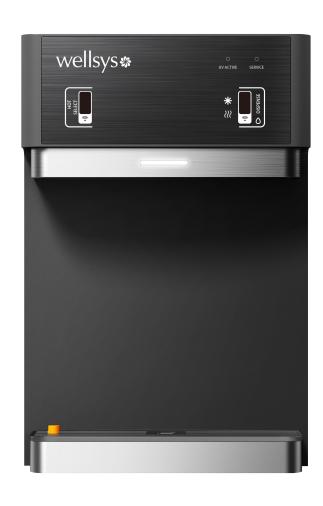

## W9 CT WATER COOLER

- Internal 5-stage RO filtration
- Touchless sensor operation
- Innovative design and technology

- Enhanced alkalinity\*
- State-of-the-art filtration\*
- Nutrient boost from added minerals\*
- \* When used with Wellsys proprietary filtration

- Stainless steel reservoirs
- Built-in leak detection system
- Fits on most standard countertops