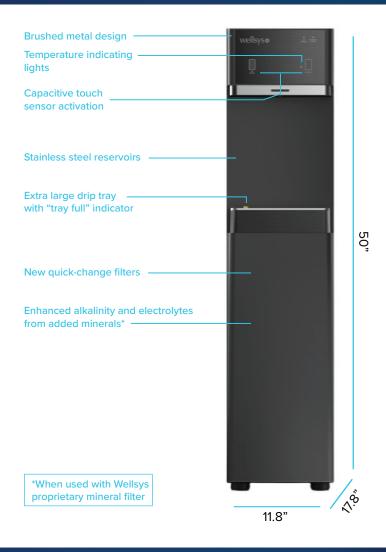

### **Innovative Design & Technology**

- Temperature-indicating lights for accurate dispensing of hot and cold water
- Modern design aesthetic
- Extra large dispense area
- Capacitive sensor activation

#### **Advanced Hygiene Features**

- In-tank LED UV technology
- Recessed dispense nozzle
- Stainless steel reservoirs

#### **Reliable & Dependable Components**

- New quick-change filters
- Fast, effective leak stop technology
- Scratch resistant panels

### W7 WATER DISPENSER

| Description                   | Specification          |
|-------------------------------|------------------------|
| Weight                        | 60 lbs.                |
| Dimensions                    | 50"h x 11.8"w x 17.8"d |
| Cold Tank Capacity            | 1.6 gallons            |
| Hot Tank Capacity             | 0.7 gallons            |
| Dispense Area                 | 12.25"                 |
| Recommended<br>Water Pressure | 60-70 psi              |
| Rated Voltage/<br>Frequency   | 110v/60Hz @ 4.9 amps   |
| Power Consumption             | 1.60 kWh/24 hours      |