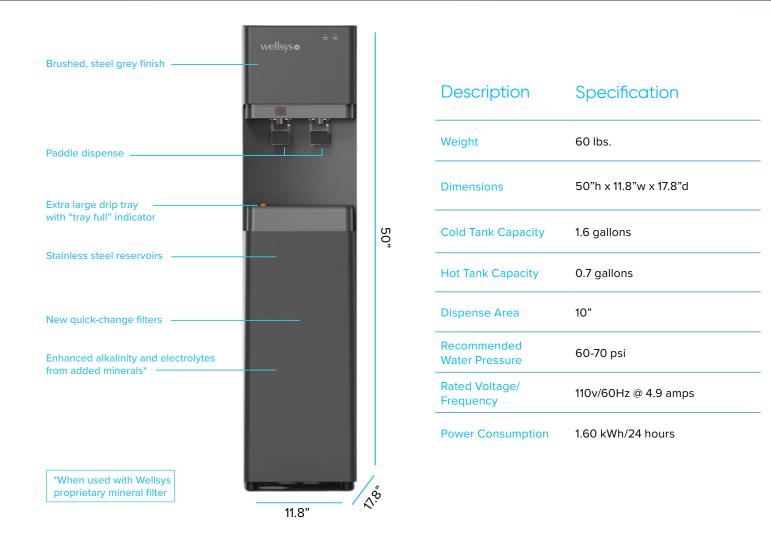

#### Innovative Design & Technology

- Sleek design aesthetic
- Large dispense area
- Paddle dispense

#### Advanced Features

- Hot safety button
- Stainless steel reservoirs

#### **Reliable & Dependable Components**

- New quick-change filters
- Scratch resistant panels
- Extra large drip tray with "tray full" indicator

630 Allendale Road, Suite 200 King of Prussia, PA 19406 855.558.9796