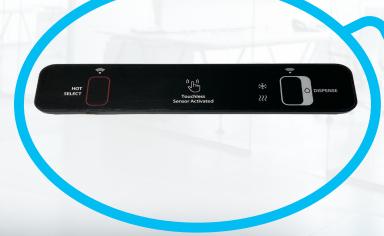

## WS PSD Sensor Dispense

- Sensor activated design allows for simple, touchfree dispensing of hot and cold water.
- Plug-and-play installation with a factory wiring harness included. Requires a hole be drilled in the plastic panel for the wiring to pass through. Easy, professional retrofit in minutes.
- Hot-water select features a safety delay to eliminate false dispenses.
- Sleek design developed and engineered to blend seemlessly with

- Incorporates advanced sensor technology to ensure water only dispenses when YOU want it to.
- Sensors are model specific.
  Available for models: WS 7000, WS 9000, WS 9000CT and WS 11000UV and will not void any pre-existing warranties.