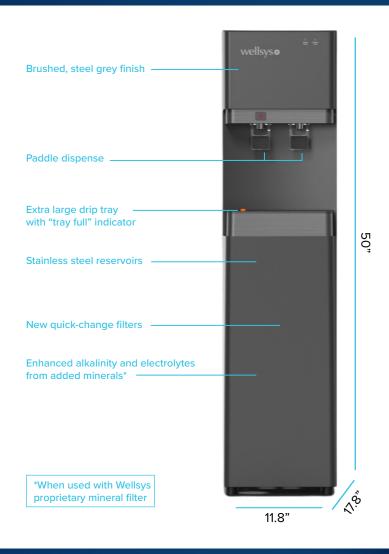

### **Innovative Design & Technology**

- Sleek design aesthetic
- Large dispense area
- Paddle dispense

#### **Advanced Features**

- · Hot safety button
- Stainless steel reservoirs

### **Reliable & Dependable Components**

- New quick-change filters
- Scratch resistant panels
- Extra large drip tray with "tray full" indicator

## W5 WATER DISPENSER

| Description                   | Specification          |
|-------------------------------|------------------------|
| Weight                        | 60 lbs.                |
| Dimensions                    | 50"h x 11.8"w x 17.8"d |
| Cold Tank Capacity            | 1.6 gallons            |
| Hot Tank Capacity             | 0.7 gallons            |
| Dispense Area                 | 10"                    |
| Recommended<br>Water Pressure | 60-70 psi              |
| Rated Voltage/<br>Frequency   | 110v/60Hz @ 4.9 amps   |
| Power Consumption             | 1.60 kWh/24 hours      |