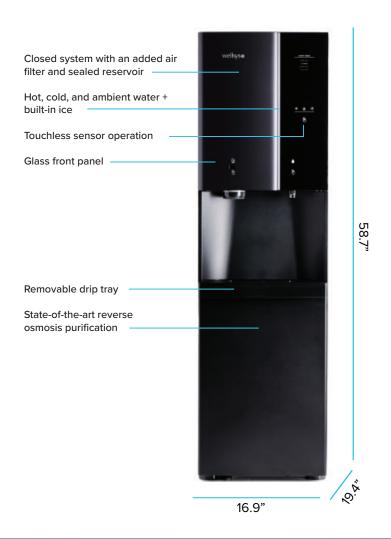

### **Innovative Design & Technology**

- Hot, cold, and ambient water plus ice dispenser
- Touchless sensor operation
- Ergonomic comfort-height design

#### **Advanced Features**

- Built in touch-less dispense
- State-of-the-art reverse osmosis purification

## i12 ICE/WATER DISPENSER

| Description                   | Specification            |
|-------------------------------|--------------------------|
| Weight                        | 119.5 lbs.               |
| Dimensions                    | 16.9"w x 58.7"h x 19.4"d |
| Cold Tank Capacity            | 1.2 gallons              |
| Ambient Capacity              | 4.5 gallons              |
| Hot Tank Capacity             | 1.2 gallons              |
| Ice Production                | 44 lbs/day               |
| Ice Storage                   | 8.8 lbs/day              |
| Dispense Area                 | 10"                      |
| Recommended<br>Water Pressure | 60-70 psi                |
| Rated Voltage/<br>Frequency   | 110v/60Hz @ 6.5 amps     |
| Power Consumption             | 2.83 kWh/24 hours        |