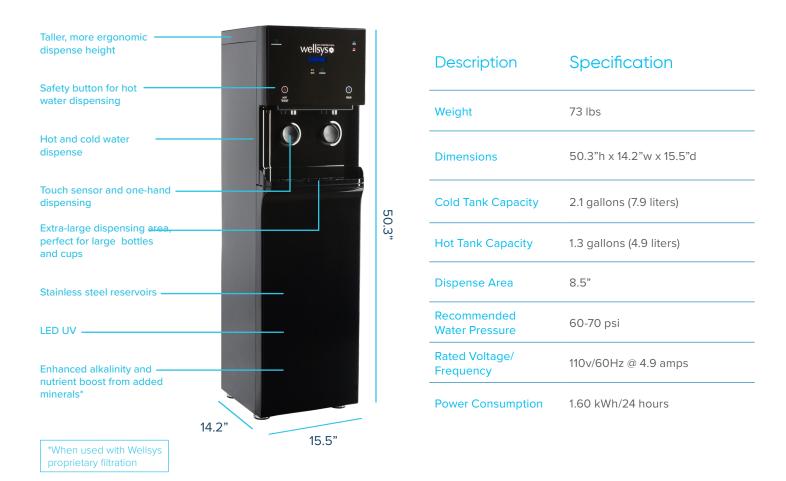

#### **Innovative Design & Technology**

- SafeTouch<sup>™</sup> surface protection with silver ion antimicrobial technology
- Microprocessor controlled
- Both touch-activated sensor and self-dispense pad operational

#### Advanced Hygiene Features

- State-of-the-art filtration\*
- LED UV
- Enhanced alkalinity\*
- Nutrient boost from added minerals\*

#### **Bullet-Proof Reliability**

- Built-in leak detection system
- Clean, fresh tasting water