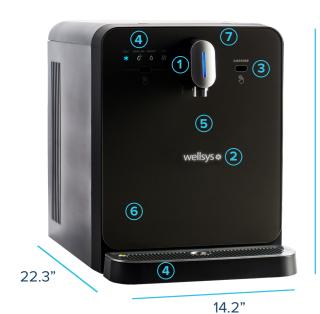

1. Single point of dispense

2. Illuminated logo

3. Touch-free sensor operation

4. Large drip tray to prevent spills

5. Large dispense area

6. Glass front panel

7. Low CO<sub>2</sub> indicator light