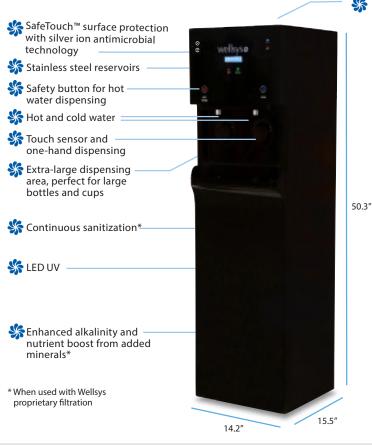

#### **Specifications**

| DESCRIPTION                | SPECIFICATION               |
|----------------------------|-----------------------------|
|                            |                             |
| Weight                     | 73 lbs                      |
| Dimensions                 | 50.3" h x 14.2" w x 15.5" d |
| Colors                     | Black and white             |
| Cold Tank Capacity         | 2.1 gallons (7.9 liters)    |
| Hot Tank Capacity          | 1.3 gallons (4.9 liters)    |
| Dispense Height            | 8.5"                        |
| Recommended Water Pressure | 60-70 psi                   |
| Rated Voltage/Frequency    | 110v/60Hz @ 4.9 amps        |
| Power Consumption          | 1.60 kWh/24 hours           |
|                            |                             |