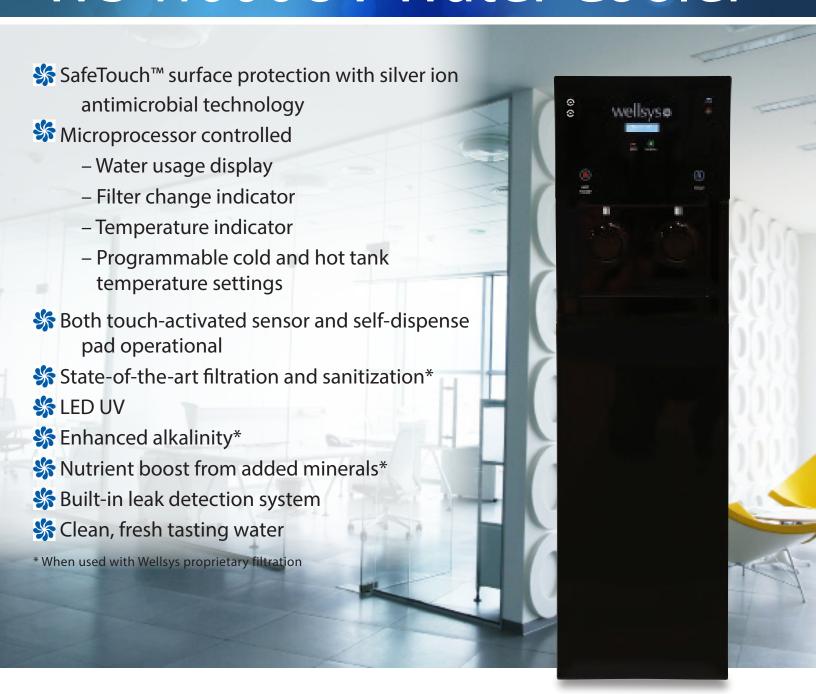

# WS 11000UV Water Cooler

## WS 11000UV Water Cooler

Taller design for more comfortable dispense height