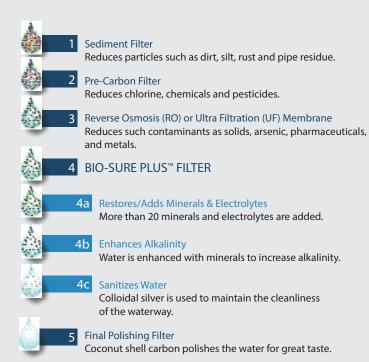

|----------------------------|-----------------------------|
|                            |                             |
| Weight                     | 73 lbs                      |
| Dimensions                 | 50.3" h x 14.2" w x 15.5" d |
| Colors                     | Black and white             |
| Cold Tank Capacity         | 2.1 gallons (7.9 liters)    |
| Hot Tank Capacity          | 1.3 gallons (4.9 liters)    |
| Dispense Height            | 8.5"                        |
| Recommended Water Pressure | 60-70 psi                   |
| Rated Voltage/Frequency    | 110v/60Hz @ 4.9 amps        |
| Power Consumption          | 1.60 kWh/24 hours           |
|                            |                             |

Manufactured in Korea

### **Multi-Stage Purification Process**