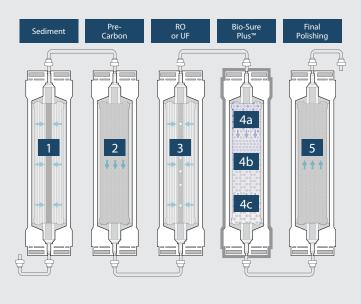

|
|----------------------------|-----------------------------|
|                            |                             |
| Weight                     | 73 lbs                      |
| Dimensions                 | 50.3" h x 14.2" w x 15.5" d |
| Colors                     | Black and white             |
| Cold Tank Capacity         | 2.1 gallons (7.9 liters)    |
| Hot Tank Capacity          | 1.3 gallons (4.9 liters)    |
| Dispense Height            | 8.5"                        |
| Recommended Water Pressure | 60-70 psi                   |
| Rated Voltage/Frequency    | 110v/60Hz @ 4.9 amps        |
| Power Consumption          | 1.60 kWh/24 hours           |
|                            |                             |

Manufactured in Korea

### **Multi-Stage Purification Process**